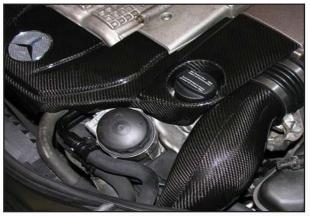

## For Mercedes AMG E55 & CLS models

Increased volume and optimized shape air inlet tubes for the Mercedes AMG E55 and CLS55 models enhance the breathing of these German super sedans. Autoclave cured carbon fiber clear coated to a mirror finish, these components add to both the performance and visual appeal of your AMG.

#### **APPLICATIONS:**

All 2003+ models with the following designation:
E55 & CLS55