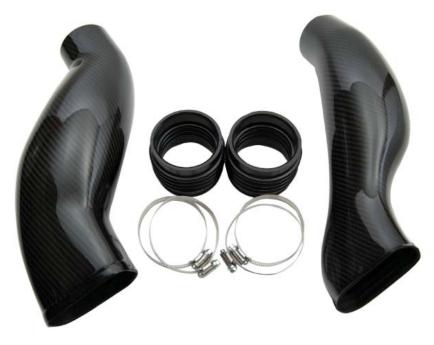

## For Mercedes AMG E55 & CLS models

Increased volume and optimized shape air inlet tubes for the Mercedes AMG E55 and CLS55 models enhance the breathing of these German super sedans. Autoclave cured carbon fiber clear coated to a mirror finish, these components add to both the performance and visual appeal of your AMG.

#### **FEATURES:**

- Substantial increase in volume compared to factory components
- Autoclaved pre-preg carbon fiber construction, clear coated with automotive urethane and hand polished to a mirror finish
- OEM perfect fit
- Installs in less than 30 minutes
- Unlimited mileage guarantee