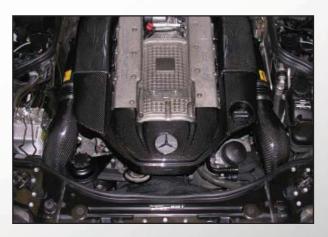

## For Mercedes AMG E55 & CLS models

Increased volume and optimized shape air inlet tubes for the Mercedes AMG E55 and CLS55 models enhance the breathing of these German super sedans. Autoclave cured carbon fiber clear coated to a mirror finish, these components add to both the performance and visual appeal of your AMG.

#### **APPLICATIONS:**

All 2003+ models with the following designation:
E55 & CLS55