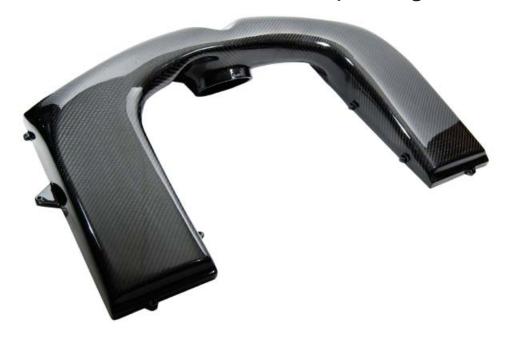

## For Mercedes AMG models fitted with the supercharged 55 engine

The increased volume and optimized shape of our performance airbox greatly enhances both the horsepower and torque of Mercedes Benz's legendary AMG 55 Kompressor engine. Autoclave cured carbon fiber keep inlet temperatures cool while an internal airflow regulator ensures smooth power delivery and sharper throttle response.

#### **FEATURES:**

- Substantial increase in airbox volume compared to factory components
- Autoclaved pre-preg carbon fiber construction, clear coated with automotive urethane and hand polished to a mirror finish
- OEM perfect fit
- Installs in less than 30 minutes
- Unlimited mileage guarantee