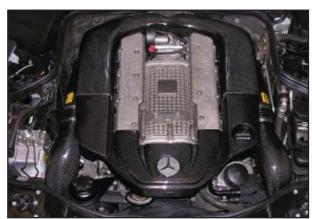

## For Mercedes AMG models fitted with the supercharged 55 engine

The increased volume and optimized shape of our performance airbox greatly enhances both the horsepower and torque of Mercedes Benz's legendary AMG 55 Kompressor engine. Autoclave cured carbon fiber keep inlet temperatures cool while an internal airflow regulator ensures smooth power delivery and sharper throttle response.

#### **APPLICATIONS:**

- All 2003+ models with the following designation:
  E55, S55, CLS55, CL55, SL55
- Direct fit on cars with 78mm and 80mm throttle bodies (TB's). Can be modified to fit cars with 82mm TB's