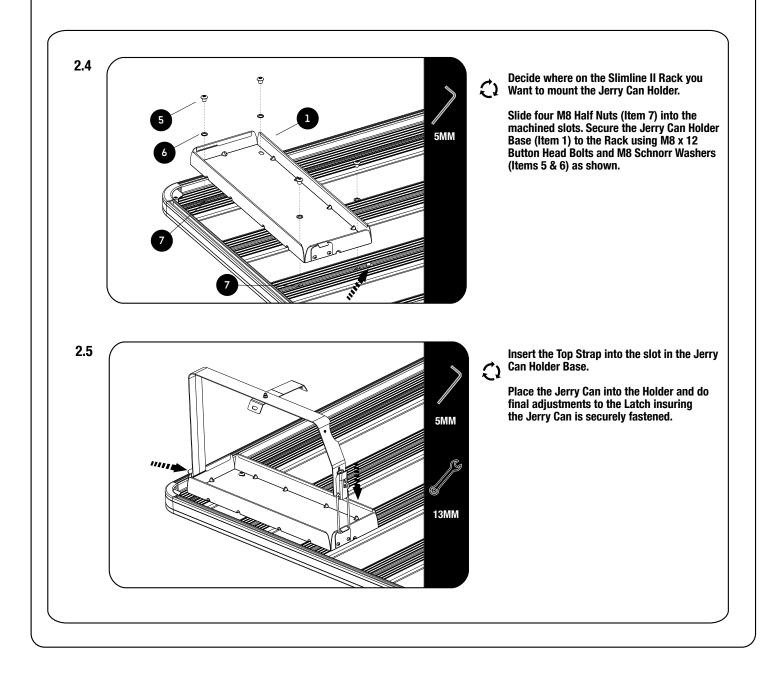

<li>Jerry Can Holder Base</li> <li>Top Strap</li> <li>Cross Strap</li> <li>M5 Nyloc Nut</li> <li>M8 x 12 Button Head Bolt</li> <li>M8 Schnorr Washer</li> <li>M8 Half Nut</li> <li>Latch Keeper</li> <li>Latch</li> <li>M5 x 10 Button Head Bolt</li> <li>M5 x 12 Hex Bolt</li> </ul> | 3mm<br>5mm |
| Fi                                                          | GURE 1.1                                                                  |                                                                                                                                                                                                                                                                                            |            |



### FIT AND SECURE THE FRONT MOUNT BRACKETS FRONT MOUNT BRACKETS



2