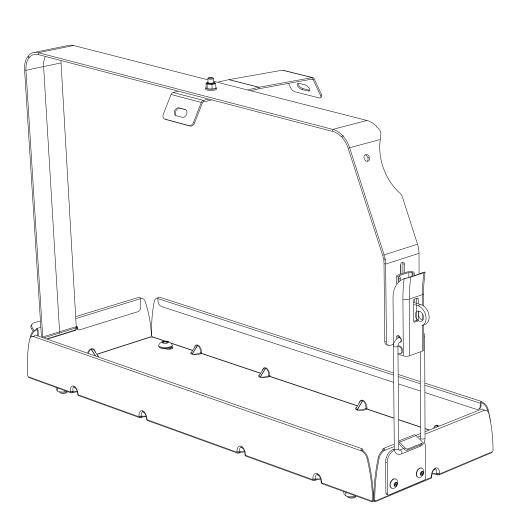

#### SINGLE JERRY CAN HOLDER

## READ ME!

Thank you for purchasing a Front Runner Single Jerry Can Holder.

Before you start, take a moment to familiarize yourself with the Fitting Instructions and the components received.

Refer to Page 2 for a list of all the components, quantities and tools required.