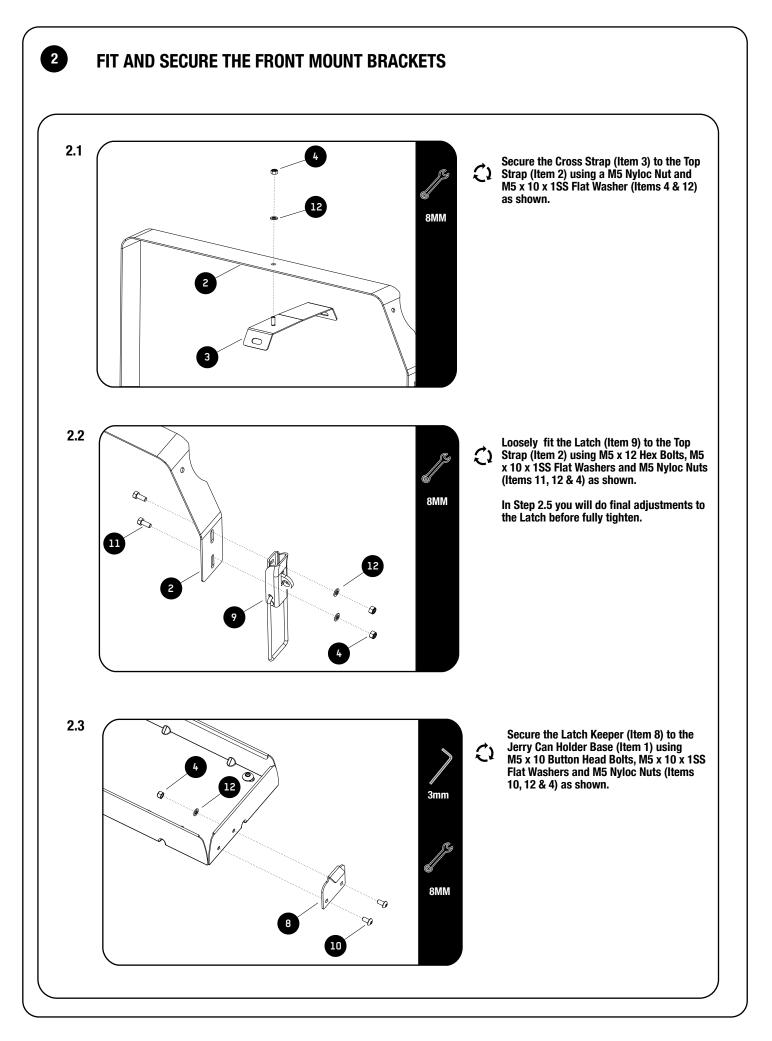

>1 X<br>5 X<br>4 X<br>4 X<br>4 X<br>1 X<br>1 X<br>2 X<br>7 X | <ul> <li>Jerry Can Holder Base</li> <li>Top Strap</li> <li>Cross Strap</li> <li>M5 Nyloc Nut</li> <li>M8 x 12 Button Head Bolt</li> <li>M8 Schnorr Washer</li> <li>M8 Half Nut</li> <li>Latch Keeper</li> <li>Latch</li> <li>M5 x 10 Button Head Bolt</li> <li>M5 x 12 Hex Bolt</li> </ul> | 3mm<br>5mm |
| Fi                                                          | GURE 1.1                                                                  |                                                                                                                                                                                                                                                                                            |            |



### FIT AND SECURE THE FRONT MOUNT BRACKETS FRONT MOUNT BRACKETS



2