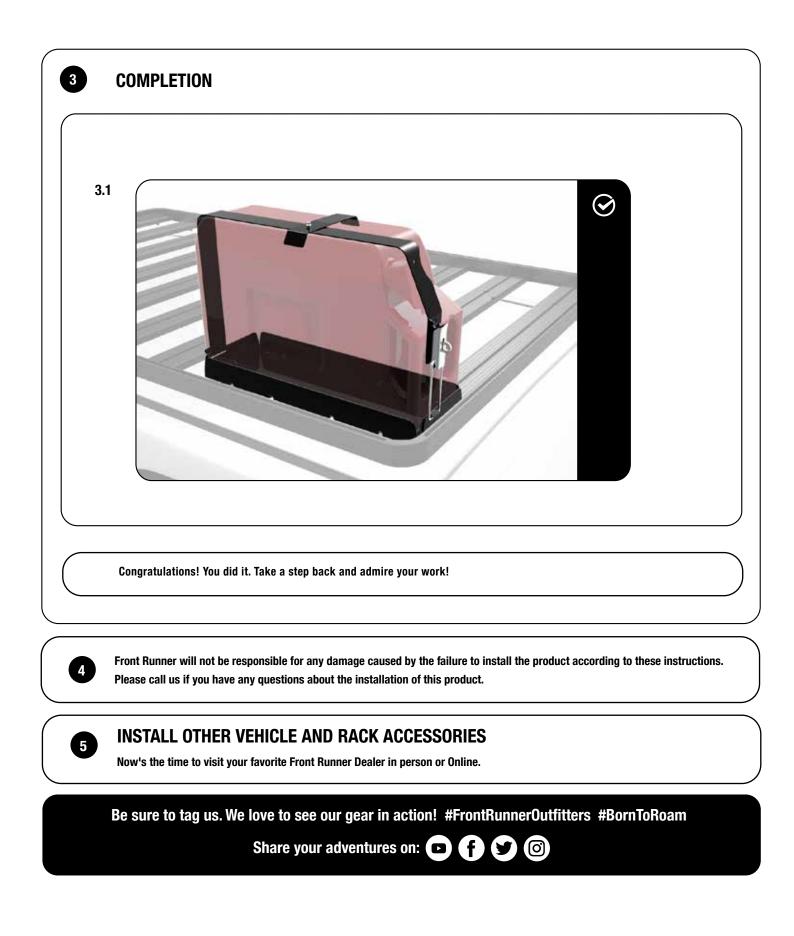

erry Can Holder Base</li> <li>Top Strap</li> <li>Cross Strap</li> <li>M5 Nyloc Nut</li> <li>M8 x 12 Button Head Bolt</li> <li>M8 Schnorr Washer</li> <li>M8 Half Nut</li> <li>Latch Keeper</li> <li>Latch</li> <li>M5 x 10 Button Head Bolt</li> <li>M5 x 12 Hex Bolt</li> </ul> | 3mm<br>5mm |
| Fi                                                          | GURE 1.1                                                                  |                                                                                                                                                                                                                                                                                            |            |



### FIT AND SECURE THE FRONT MOUNT BRACKETS FRONT MOUNT BRACKETS



2