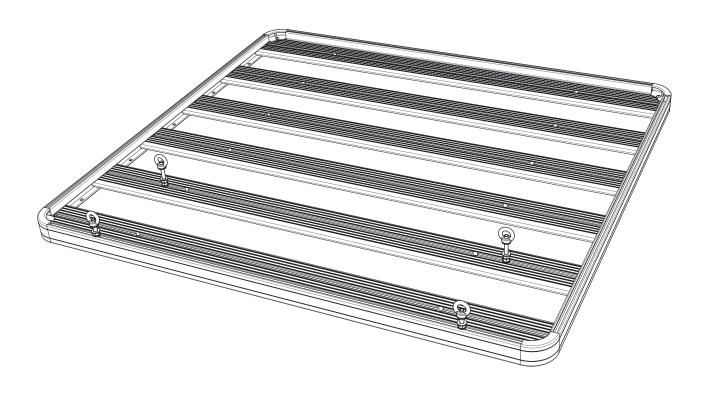

## READ ME FIRST! 1

Thank you for purchasing a Front Runner MaxTrax Flat Mounting Kit.

Before you start, take a moment to familiarize yourself with the Fitting Instructions and the components received.

Refer to Page 2 for a list of all the components, quantities and tools required.