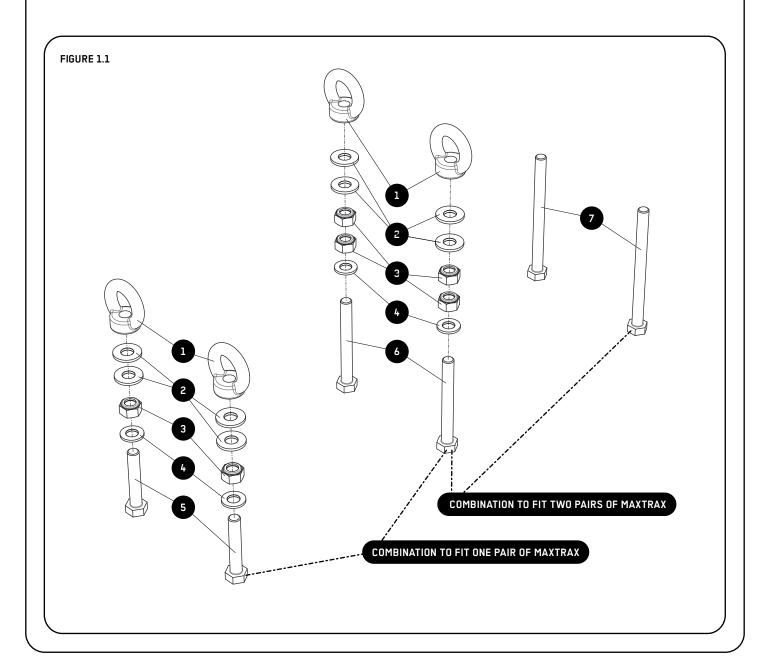

| IN THE BOX |     |                                       |
|------------|-----|---------------------------------------|
| 1          | 4 X | M8 Painted Eye Nut                    |
| 2          | 8 X | M8x19x2 Stainless Steel Flat Washer   |
| 3          | 6 X | M8 Nyloc Hex Nut                      |
| 4          | 4 X | M8x16x1.6 Stainless Steel Flat Washer |
| 5          | 2 X | M8x45 Stainless Steel Hex Bolt        |
| 6          | 2 X | M8x70 Stainless Steel Hex Bolt        |
| 7          | 2 X | M8x100 Stainless Steel Hex Bolt       |
|            |     |                                       |
|            |     |                                       |
|            |     |                                       |
|            |     |                                       |

## 2 FIT AND SECURE

Remove the Corner Piece and feed the two shorter Bolts (see Figure 1.1) into the Channel of the Side Profile and loosely tighten.

Feed the two Longer Bolts into the next Slat, use the second Nut as a Hight adjuster, leveling it to the Nut on the Side Profile.