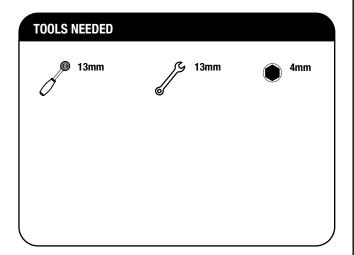

## READ ME FIRST! 1

Thank you for purchasing a Front Runner MaxTrax Flat Mounting Kit.

Before you start, take a moment to familiarize yourself with the Fitting Instructions and the components received.

Refer to Page 2 for a list of all the components, quantities and tools required.