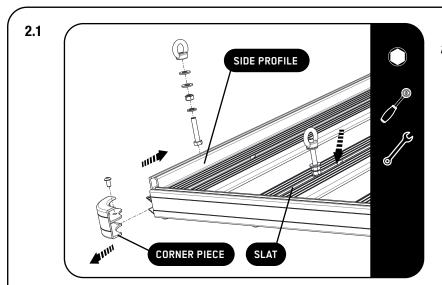

## 2 FIT AND SECURE

Remove the Corner Piece and feed the two shorter Bolts (see Figure 1.1) into the Channel of the Side Profile and loosely tighten.

Feed the two Longer Bolts into the next Slat, use the second Nut as a Hight adjuster, leveling it to the Nut on the Side Profile.

Set the final position with a MaxTrax Resting on the Bolts and fully Tighten.