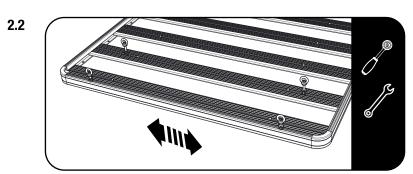

## 2 FIT AND SECURE

Remove the Corner Piece and feed the two shorter Bolts (see Figure 1.1) into the Channel of the Side Profile and loosely tighten.

Feed the two Longer Bolts into the next Slat, use the second Nut as a Hight adjuster, leveling it to the Nut on the Side Profile.

Set the final position with a MaxTrax Resting on the Bolts and fully Tighten.