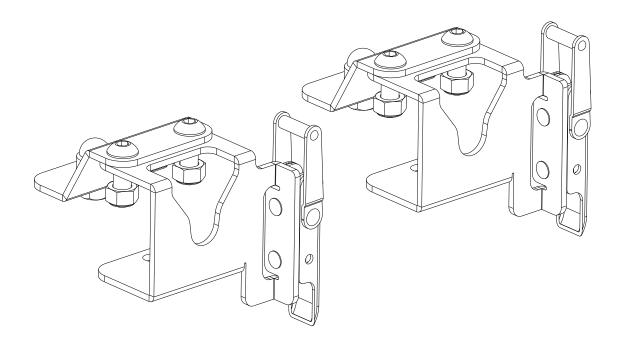

# **FRONT RUNNER**

#### RACK BRACKETS WITH HARDWARE FROM THE QUICK RELEASE AWNING MOUNT