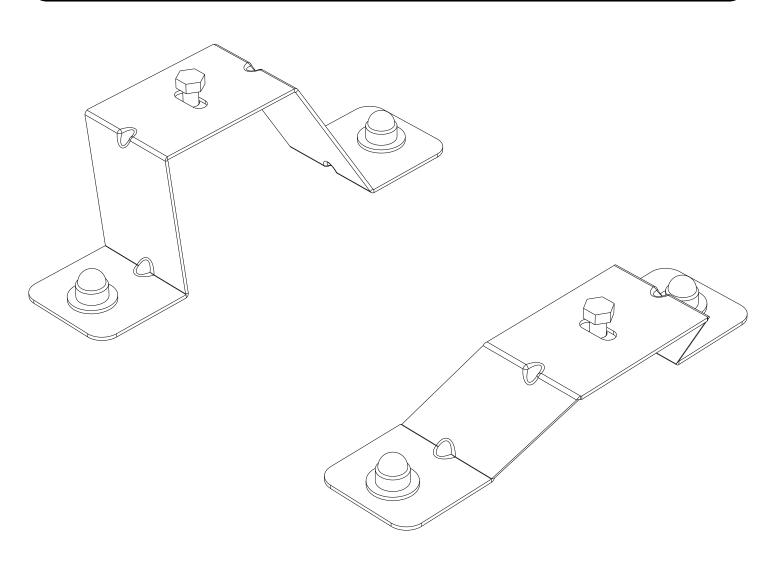

#### CHECK ONLINE FOR THE LATEST FITMENT GUIDE

**GET ORGANIZED** 

| IN TH                      | IE BOX                                 | TOOLS NEEDED                                                                                                           |
|----------------------------|----------------------------------------|------------------------------------------------------------------------------------------------------------------------|
| 1<br>2<br>3<br>4<br>5<br>6 | 2 X<br>4 X<br>6 X<br>6 X<br>2 X<br>6 X | Tent Mount Bracket - Tall<br>M8 x 16 Hex Head Bolt<br>M8 x 25 x 2 Flat Washer<br>M8 Nyloc Nut<br>M8 x 25 Hex head Bolt |
|                            |                                        |                                                                                                                        |
| FIGU                       | RE 1.1                                 | 6                                                                                                                      |
|                            |                                        |                                                                                                                        |
|                            |                                        |                                                                                                                        |
|                            |                                        | 6                                                                                                                      |