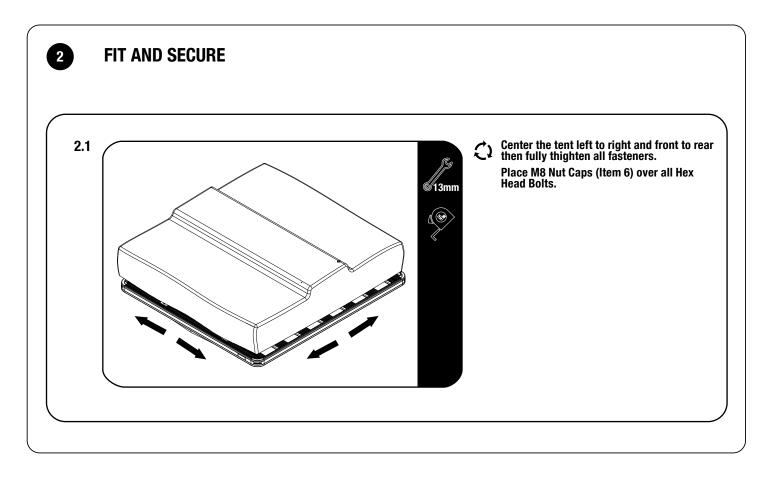

# 3

FINISH

Congratulations! You did it. Take a step back and admire your work!