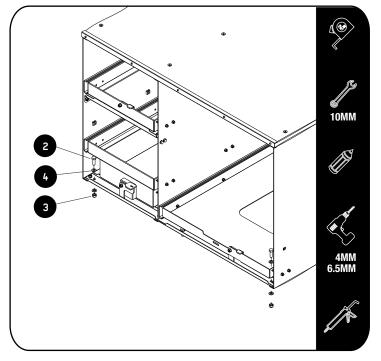

Secure the Drawer (Item 1) to the vehicle using M6 x 25 Hex Bolts, M6 x19 x 1SS Flat Washers and M6 Nyloc Nuts (Item 2,3 & 4) as shown. Use silicon to create a water proof seal.

2.2