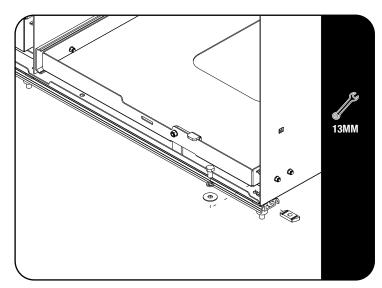

#### **FIT AND SECURE**

2.1

## FITMENT WITHOUT MOUNTING KIT

Place the Drawer (Item 1) in the vehicle and position it. Make sure the Drawer opens and closes freely without touching the plastic trim on the trunk floor.

Once the Drawer (Item 1) is in postion, mark the four mounting hole positions. Remove the Drawer and check for clearance on all marked holes, above & below the mounting surface. Start with a 4mm drill bit and drill pilot holes. Finally use the 6.5mm drill a bit and redrill holes. Use anti-rust on drilled holes.

Secure the Drawer (Item 1) to the vehicle using M6 x 25 Hex Bolts, M6 x19 x 1SS Flat Washers and M6 Nyloc Nuts (Item 2,3 & 4) as shown. Use silicon to create a water proof seal.

2.2