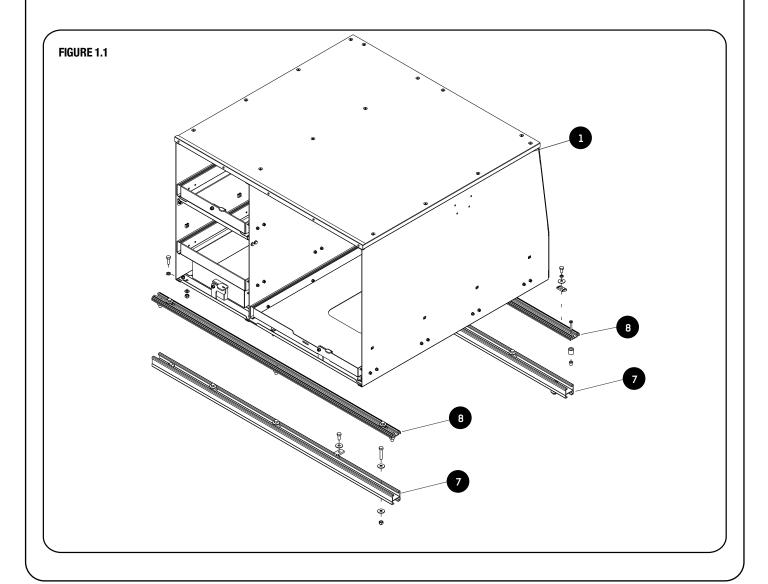

## FITMENT USING A MOUNTING KIT

Use the hardware & fitting instructions received with (SSCA020 / SSCA021)

After fitting the mounting kit slide three M8 Channel Nuts into each of the **Aluminium Extrusions. Secure using the** M8 x 25 Hex Bolts, M8 Spring Washers and M8 x 25 x 2 Flat Washers through the Drawer base frame into the M8 Channel nuts.